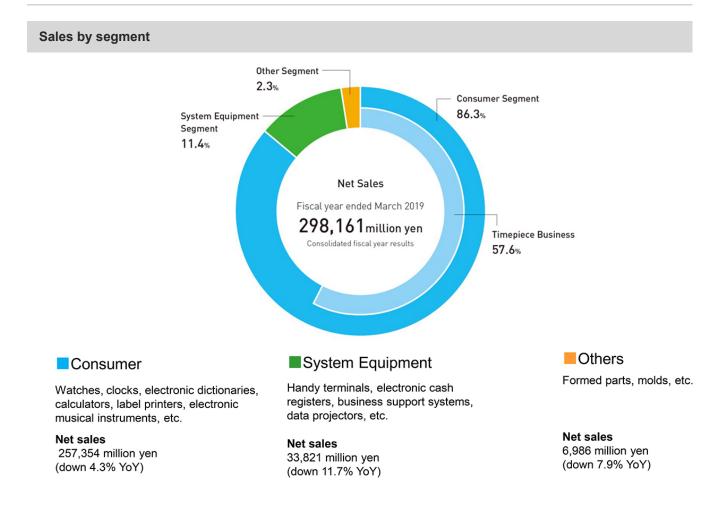

income *            | ¥29,894 million (consolidated)                                                                                                                                                                               |
| Net income *                 | ¥22,135 million (consolidated)                                                                                                                                                                               |
| Major Products               | Timepieces, Electronic Dictionaries, Calculators, Label Printers, Electronic<br>Musical Instruments, Handheld Terminals, Cash Registers, Management<br>Support Systems, Data Projectors, Formed Parts, Molds |

\* as of March 31, 2019

## Group companies by region



## Sales by segment and region