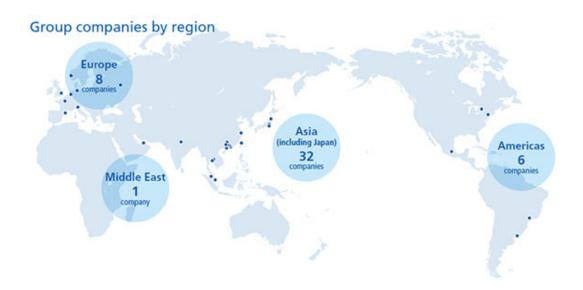

|
| Ordinary income *            | ¥29,894 million (consolidated)                                                                                                                                                                               |
| Net income *                 | ¥22,135 million (consolidated)                                                                                                                                                                               |
| Major Products               | Timepieces, Electronic Dictionaries, Calculators, Label Printers, Electronic<br>Musical Instruments, Handheld Terminals, Cash Registers, Management<br>Support Systems, Data Projectors, Formed Parts, Molds |

\* as of March 31, 2019

## Group companies by region



## Sales by segment and region