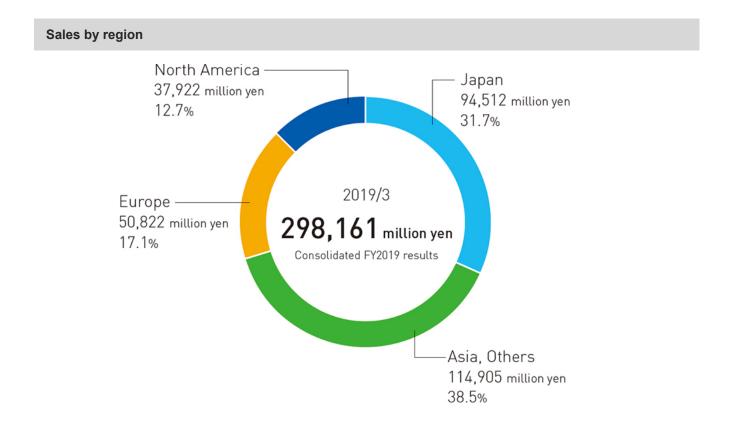

ncome *            | ¥29,894 million (consolidated)                                                                                                                                                                               |
| Net income *                 | ¥22,135 million (consolidated)                                                                                                                                                                               |
| Major Products               | Timepieces, Electronic Dictionaries, Calculators, Label Printers, Electronic<br>Musical Instruments, Handheld Terminals, Cash Registers, Management<br>Support Systems, Data Projectors, Formed Parts, Molds |

\* as of March 31, 2019

## Group companies by region



## Sales by segment and region