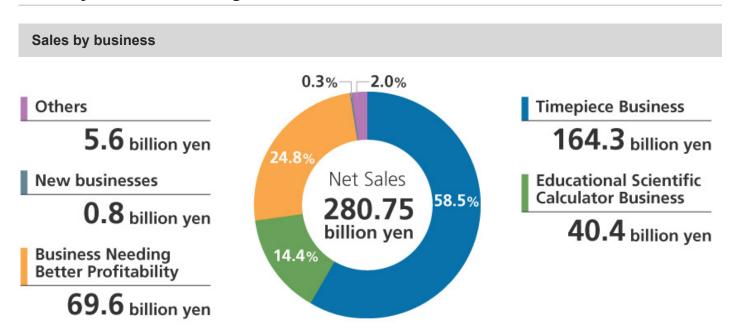

|
| Ordinary income *  | ¥28,481 million (consolidated)                                                                                                                                                                         |
| Net income *       | ¥17,588 million (consolidated)                                                                                                                                                                         |
| Major Products     | Timepieces, Electronic Dictionaries, Calculators, Label Printers, Electronic Musical Instruments, Handheld Terminals, Cash Registers, Management Support Systems, Data Projectors, Formed Parts, Molds |

<sup>\*</sup> as of March 31, 2020



## Sales by business and region



## Sales by region



46.1 billion yen (YoY change -9.2%)

**North America** 

33.4 billion yen (YoY change -11.9%)



Japan

86.4 billion yen (YoY change -8.6%)

Asia & Others

114.8 billion yen (YoY change -0.1)

as of March 31, 2020