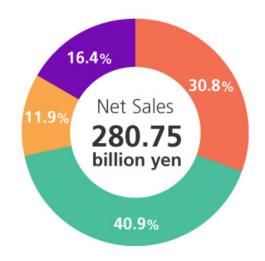

## Sales by region

46.1 billion yen (YoY change -9.2%)

**North America** 

33.4 billion yen (YoY change -11.9%)

Japan

86.4 billion yen (YoY change -8.6%)

Asia & Others

114.8 billion yen (YoY change -0.1)

as of March 31, 2020