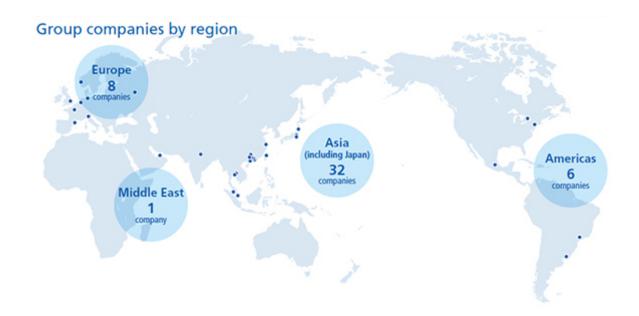

|
| Ordinary income *  | ¥28,481 million (consolidated)                                                                                                                                                                         |
| Net income *       | ¥17,588 million (consolidated)                                                                                                                                                                         |
| Major Products     | Timepieces, Electronic Dictionaries, Calculators, Label Printers, Electronic Musical Instruments, Handheld Terminals, Cash Registers, Management Support Systems, Data Projectors, Formed Parts, Molds |

<sup>\*</sup> as of March 31, 2020



## Sales by business and region



## Sales by region



46.1 billion yen (YoY change -9.2%)

**North America** 

33.4 billion yen (YoY change -11.9%)



Japan

86.4 billion yen (YoY change -8.6%)

Asia & Others

114.8 billion yen (YoY change -0.1)

as of March 31, 2020